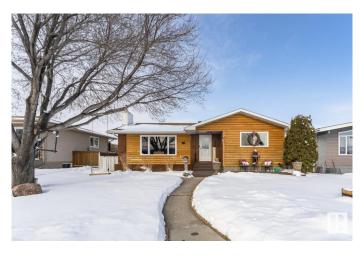

## \$419.500

4 Bedroom, 2.00 Bathroom, 1,229 sqft Single Family on 0.00 Acres

Kilkenny, Edmonton, AB

Well maintained bungalow located in the desired community of Kilkenny. Main floor features a large living room, formal dining room, kitchen with plenty of cupboards, a 4 piece family bath and 3 spacious bedrooms. Basement is fully developed with a huge family room with an electric fireplace, an additional bed room, a 3 piece bath room, laundry area, and plenty of storage. Backyard has a patio, and porch in the front, fully fenced in back yard, with RV Parking and an oversized double detached garage plus a large storage shed. Recent upgrades include shingles and windows. What a great place to call home and is a real pleasure to show.

## **Exterior**

Exterior Wood, Stucco

Exterior Features Fenced, Flat Site, Landscaped, Playground Nearby, Public

Transportation, Schools, Shopping Nearby

Roof Asphalt Shingles

Construction Wood, Stucco

Foundation Concrete Perimeter