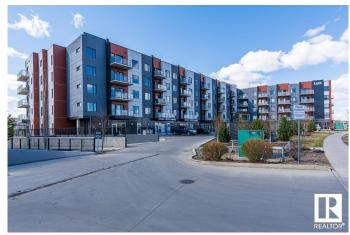

## \$399,000

2 Bedroom, 2.00 Bathroom, 903 sqft Condo / Townhouse on 0.00 Acres

Windermere, Edmonton, AB

Welcome to this stylish 'Liberty' model in LUX - Upper Windermere's premier steel & concrete luxury condo, featuring a pet-friendly, fully furnished 2 bed + den/2 bath layout with 9' ceilings, gourmet kitchen (quartz/stainless steel), primary suite with spa ensuite, in-suite laundry, A/C, 2 underground parking spots + storage, building amenities (fitness center), and unbeatable walkability to trails, shops, restaurants, schools (K-9), daycare, and quick Anthony Henday access.