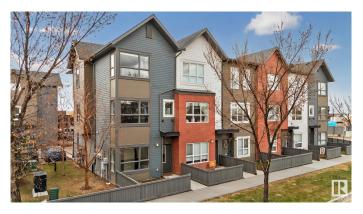

# **\$344,900 - 23 2560 Pegasus Boulevard, Edmonton**

MLS® #E4432335

# \$344,900

3 Bedroom, 2.50 Bathroom, 1,535 sqft Condo / Townhouse on 0.00 Acres

Griesbach, Edmonton, AB

This charming 3-bedroom, 2.5-bathroom townhome in Griesbach delivers comfort, convenience, and community. The open-concept layout boasts a large kitchen, sun-filled living room, and dining space designed for gathering. With an additional living area that's perfect for a home office or playroom, the home adapts easily to your lifestyle. The primary suite features a private ensuite, and two more bedrooms provide flexible options for family or guests. Steps away from schools, parks, transit, and a public pool, this is where home meets lifestyle.

## **Amenities**

Amenities Hot Water Electric, No Animal Home, No Smoking Home,

Parking-Visitor, Vinyl Windows

Parking Single Garage Attached