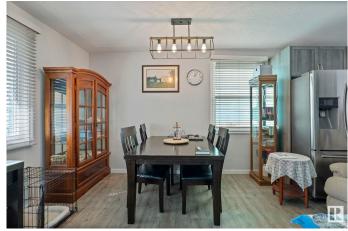

## \$419.900

4 Bedroom, 2.00 Bathroom, 1,101 sqft Single Family on 0.00 Acres

Idylwylde, Edmonton, AB

Welcome to this renovated over 1100 Sq. Ft. bungalow in desirous Idylwylde community. The homes has completely new kitchen cabinets, appliances, sink, counter top. New flooring through out. Located on main floor nice size primary bedroom with two others a good size and a fully renovated 3 pc. Bath. Newer windows throughout. Basement has large bedroom with a newly renovated 3 Pc. Bath and nice size recreation room. Nice comfortable rear deck and nice size yard. Large storage shed. Oversized single detached garage fully insulated. Storage Calore in this home, no wasted space for your all your necessary storage.

### Interior

Appliances Dishwasher-Built-In, Dryer, Garage Control, Garage Opener, Microwave

Hood Fan, Refrigerator, Storage Shed, Stove-Electric, Washer, Window

Coverings, See Remarks

Heating Forced Air-1, See Remarks, Natural Gas