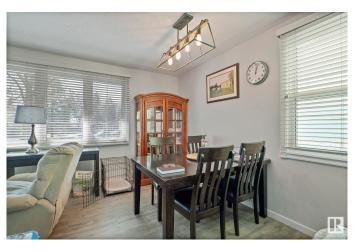

## \$419.900

4 Bedroom, 2.00 Bathroom, 1,101 sqft Single Family on 0.00 Acres

Idylwylde, Edmonton, AB

Welcome to this renovated over 1100 Sq. Ft. bungalow in desirous Idylwylde community. The homes has completely new kitchen cabinets, appliances, sink, counter top. New flooring through out. Located on main floor nice size primary bedroom with two others a good size and a fully renovated 3 pc. Bath. Newer windows throughout. Basement has large bedroom with a newly renovated 3 Pc. Bath and nice size recreation room. Nice comfortable rear deck and nice size yard. Large storage shed. Oversized single detached garage fully insulated. Storage Calore in this home, no wasted space for your all your necessary storage.

### Interior

Appliances Dishwasher-Built-In, Dryer, Garage Control, Garage Opener, Microwave

Hood Fan, Refrigerator, Storage Shed, Stove-Electric, Washer, Window

Coverings, See Remarks

Heating Forced Air-1, See Remarks, Natural Gas