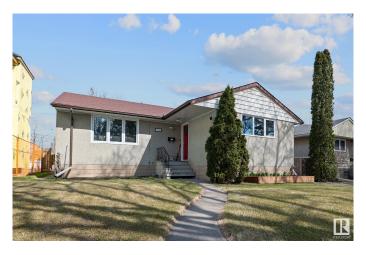

# \$419,900 - 7936 89 Avenue, Edmonton

MLS® #E4432290

## \$419.900

4 Bedroom, 2.00 Bathroom, 1,101 sqft Single Family on 0.00 Acres

Idylwylde, Edmonton, AB

Welcome to this renovated over 1100 Sq. Ft. bungalow in desirous Idylwylde community. The homes has completely new kitchen cabinets, appliances, sink, counter top. New flooring through out. Located on main floor nice size primary bedroom with two others a good size and a fully renovated 3 pc. Bath. Newer windows throughout. Basement has large bedroom with a newly renovated 3 Pc. Bath and nice size recreation room. Nice comfortable rear deck and nice size yard. Large storage shed. Oversized single detached garage fully insulated. Storage Calore in this home, no wasted space for your all your necessary storage.

Type Single Family

Sub-Type Detached Single Family

Style Bungalow
Status Active

# **Exterior**

Exterior Wood, Stucco, Vinyl

Exterior Features Flat Site, Fruit Trees/Shrubs, Playground Nearby, Public Transportation,

Schools, Shopping Nearby, See Remarks

Roof Asphalt Shingles

Construction Wood, Stucco, Vinyl Foundation Concrete Perimeter