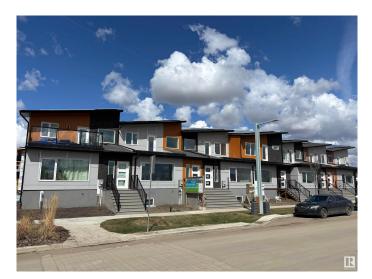

#### \$495,000

3 Bedroom, 2.50 Bathroom, 1,306 sqft Single Family on 0.00 Acres

Blatchford Area, Edmonton, AB

This stunning NET-ZERO townhouse in Edmonton's visionary Blatchford community offers the perfect blend of luxury and sustainability. Designed to produce as much energy as it consumes, it features rooftop solar panels, ultra-high insulation (R-45 walls, R-80+ roof), energy-efficient windows and doors, and is connected to the City of Edmonton's **District Energy Shared System for efficient** year-round heating and cooling. Net-zero homes like this dramatically reduce utility bills, shrink your carbon footprint, and provide superior comfort through better temperature regulation and air quality. The exterior boasts Pearl grey Hardie panels, LUX vertical cladding, and dark-sky compliant LED & solar lighting. Inside, enjoy modern finishes like luxury vinyl plank flooring, QUARTZ countertops, custom cabinetry, and energy-efficient appliances. The layout includes a main floor primary bedroom with ensuite, two upstairs bedrooms, and an unfinished basement ready for future development. Walk to parks, LRT, shops & more.