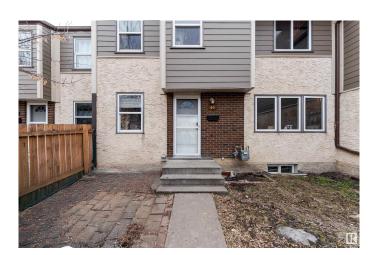

## \$209,900

3 Bedroom, 2.50 Bathroom, 1,021 sqft Condo / Townhouse on 0.00 Acres

Ormsby Place, Edmonton, AB

GORGEOUS THREE-BEDROOM
TOWNHOUSE WITH BEAUTIFULLY
DEVELOPED BASEMENT THAT INCLUDES
LARGE FAMILY ROOM AND FULL
BATHROOM WITH SHOWER STALL. LIVING
ROOM HAS LAMINATED OAK FLOORING.
KITCHEN IS LARGE AND THE DINING
NOOK IS SPACIOUS AND BRIGHT. THIS
FANTASTIC HOME HAS BEEN RENOVATED
OVER THE YEARS, ALL THREE
BATHROOMS HAVE BEEN UPGRADED,
WINDOWS. THE YARD IS LARGE, AND
PARKING STALL CLOSE BY. THERE IS
ONLY ONE THING LEFT TO SAY,
WELCOME HOME!

#### **Exterior**

Exterior Wood, Stucco

Exterior Features Fenced, Landscaped, Park/Reserve, Playground Nearby, Private

Setting, Public Swimming Pool, Public Transportation, Schools,

**Shopping Nearby** 

Roof Asphalt Shingles