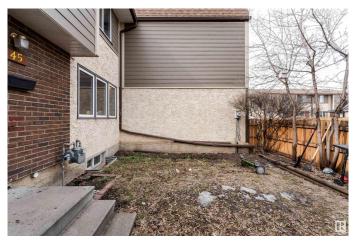

#### **Exterior**

Exterior Wood, Stucco

Exterior Features Fenced, Landscaped, Park/Reserve, Playground Nearby, Private

Setting, Public Swimming Pool, Public Transportation, Schools,

**Shopping Nearby** 

Roof Asphalt Shingles