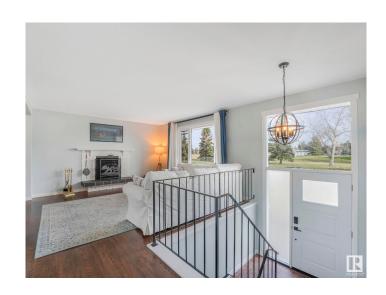

## \$389,000

3 Bedroom, 1.00 Bathroom, 1,099 sqft Single Family on 0.00 Acres

York, Edmonton, AB

GREAT LOCATION across from York Park for this 1100 sq. ft. Bi-level. Many renovations have been completed over the past few years. Original Hardwood floors refinished, New Windows, New Front and Back Door, New Paint, New Baseboards, New Deck, New Lighting. Gas Stove in the Kitchen and all of the other appliances are included. Fireplace includes the unique fireplace screen. Basement is partially finished with a large recreation room with a Retro style built in bar, Workshop and Laundry Room. Double off street parking in the backyard that could be used as a future garage site.