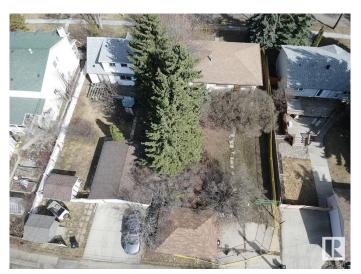

# \$334,000 - 11544 140 Street, Edmonton

MLS® #E4431834

#### \$334,000

0 Bedroom, 0.00 Bathroom, Single Family on 0.00 Acres

Woodcroft, Edmonton, AB

Investors Alert!! Infill land in the well -soughtout area massive lot (50x132) in Woodcroft Zone for RF1. Great investment property or re-development Opportunity a block away from THE TELUS WORLD CENTER, CLOSE TO DOWNTOWN. SELLER WILL PROVIDE TITLE INSURANCE IN LIEU OF RPR