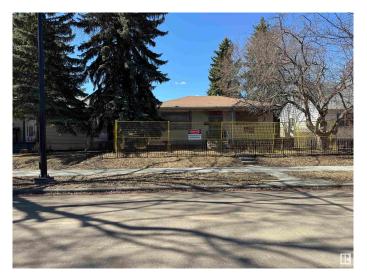

# \$334,000 - 11544 140 Street, Edmonton

MLS® #E4431834

#### \$334,000

0 Bedroom, 0.00 Bathroom, Single Family on 0.00 Acres

Woodcroft, Edmonton, AB

Investors Alert!! Infill land in the well -soughtout area massive lot (50x132) in Woodcroft Zone for RF1. Great investment property or re-development Opportunity a block away from THE TELUS WORLD CENTER, CLOSE TO DOWNTOWN. SELLER WILL PROVIDE TITLE INSURANCE IN LIEU OF RPR