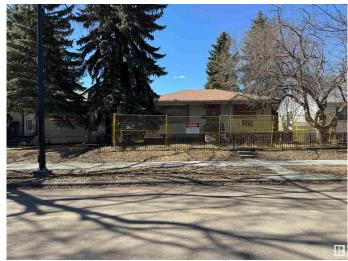

# \$334,000 - 11544 140 Street, Edmonton

MLS® #E4431834

#### \$334,000

0 Bedroom, 0.00 Bathroom, Single Family on 0.00 Acres

Woodcroft, Edmonton, AB

Investors Alert!! Infill land in the well -soughtout area massive lot (50x132) in Woodcroft Zone for RF1. Great investment property or re-development Opportunity a block away from THE TELUS WORLD CENTER, CLOSE TO DOWNTOWN. SELLER WILL PROVIDE TITLE INSURANCE IN LIEU OF RPR