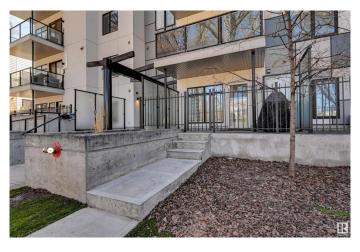

#### \$230,000

1 Bedroom, 1.00 Bathroom, 525 sqft Condo / Townhouse on 0.00 Acres

Garneau, Edmonton, AB

William off Whyte one bedroom + one bathroom main floor unit with a private fenced patio ~ bonus: AirBNB allowed! MODERN flare with quartz counter tops, two tone kitchen cabinets, stainless steel appliances plus under cabinet lighting. Bathroom is complete with floating vanity, tiled tub/shower and tiled floors. The primary bedroom is a nice size. Unit has vinyl flooring throughout, patio hook up for a gas barbeque, insuite laundry + 1 titled underground parking stall! Whyte Avenue has lots of amenities steps away and this unit is perfect for a University student.

#### **Exterior**

Exterior Wood, Fiber Cement, Stucco

Exterior Features Back Lane, Fenced, Public Swimming Pool, Schools, Shopping Nearby

Roof Flat

Construction Wood, Fiber Cement, Stucco

Foundation Concrete Perimeter