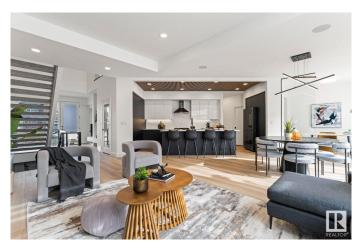

### \$999,000

3 Bedroom, 2.50 Bathroom, 2,404 sqft Single Family on 0.00 Acres

Keswick Area, Edmonton, AB

Award winning builder, Kanvi Homes, presents The Ethos32 showhome! This innovative streetscape design is unparalleled to those in the surrounding neighbourhood. The bright, oversized windows throughout floods the home in natural light in every space. The unique angle kitchen design is a standout focal in this home: framed in sleek black matte cabinetry, incredible black stainless appliances and a striking wood slat feature on the ceiling. Featuring a main floor den and fully equipped with 100― Napoleon fireplace, washer/dryer, central air, window treatments and a professionally landscaped yard and fencing. Visit the Listing Brokerage (and/or listing REALTOR®) website to obtain additional information.