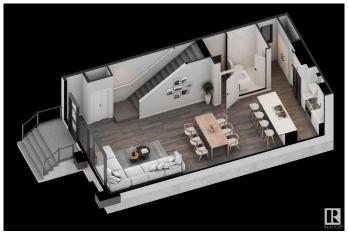

# \$2,399,900

5 Bedroom, 3.50 Bathroom, 5,760 sqft Single Family on 0.00 Acres

Delwood, Edmonton, AB

An exceptional opportunity to own a brand-new 4-plex with 8 fully legal suites, each with private, separate entrancesâ€"including basement units. This high-performing property offers 20 bedrooms and 16 bathrooms, with projected rental income exceeding \$172,800 annually. Inside, each unit features a modern open-concept layout, upgraded finishes, and quality craftsmanship throughout. Located just 15 minutes from downtown, in a sought-after area close to schools, parks, public transit, shopping, and a major mall, this is a rare turnkey investment with strong cash flow and long-term growth potential.