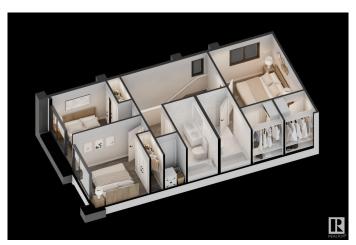

# \$2,399,900

5 Bedroom, 3.50 Bathroom, 5,760 sqft Single Family on 0.00 Acres

Delwood, Edmonton, AB

An exceptional opportunity to own a brand-new 4-plex with 8 fully legal suites, each with private, separate entrancesâ€"including basement units. This high-performing property offers 20 bedrooms and 16 bathrooms, with projected rental income exceeding \$172,800 annually. Inside, each unit features a modern open-concept layout, upgraded finishes, and quality craftsmanship throughout. Located just 15 minutes from downtown, in a sought-after area close to schools, parks, public transit, shopping, and a major mall, this is a rare turnkey investment with strong cash flow and long-term growth potential.