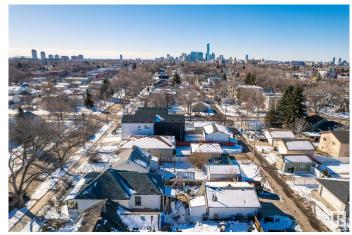

### **Exterior**

Exterior Wood, Asphalt

Exterior Features Back Lane, Fenced, Golf Nearby, Paved Lane, Playground Nearby,

Public Transportation, Schools, Shopping Nearby

Roof Asphalt Shingles
Construction Wood, Asphalt

#### **Amenities**

Amenities Crawl Space, Front Porch

Parking Spaces 4

Parking 220 Volt Wiring, Double Garage Detached, Heated, Insulated