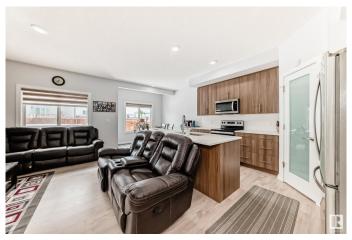

### \$525,000

4 Bedroom, 3.50 Bathroom, 1,588 sqft Single Family on 0.00 Acres

Maple Crest, Edmonton, AB

High quality Duplex which is built by Landmark builders in the Maple Crest community, Which includes central Air conditioner, Central water purifier, fully finished basement with seperate entrance, Granite counter tops, etc. Codeless switches for above grade which is a trademark of landmark homes, Plumbing finished for future second kitchen in the basement, Built in 2020. Close to all amenities.

#### Interior

Interior Features ensuite bathroom

Appliances Air Conditioning-Central, Dishwasher-Built-In, Dryer, Garage Control,

Garage Opener, Microwave Hood Fan, Refrigerator, Stove-Electric,

Washer, Curtains and Blinds