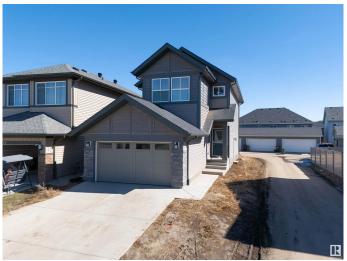

### \$599.000

4 Bedroom, 3.00 Bathroom, 1,920 sqft Single Family on 0.00 Acres

Secord, Edmonton, AB

Stunning 2-storey, Jayman built home in the vibrant West Edmonton community of Secord! With 1,920 sq. ft. of living space, this modern gem offers 4 spacious bedrooms and 3 full bathrooms, including a main floor bed & bathâ€"ideal for guests or multigenerational living. The open concept layout features a large kitchen island for entertaining, upgraded appliance package, and a walk-thru pantry from the garage. Enjoy energy savings with solar panels and future potential with an unfinished basement featuring a separate entrance. Upstairs, relax in the spacious bonus room, retreat to a luxurious 5-piece primary ensuite, and enjoy the convenience of upper floor laundry. Stylish, smart, and ready for you!

### **Exterior**

Exterior Wood, Stone, Vinyl

Exterior Features Corner Lot, Public Transportation, Schools, Shopping Nearby

Roof Asphalt Shingles

Construction Wood, Stone, Vinyl

Foundation Concrete Perimeter