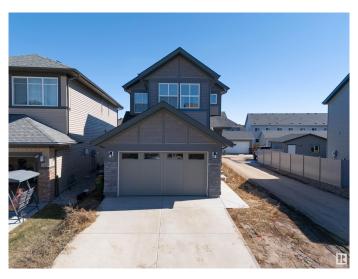

### \$599.000

4 Bedroom, 3.00 Bathroom, 1,920 sqft Single Family on 0.00 Acres

Secord, Edmonton, AB

Stunning 2-storey, Jayman built home in the vibrant West Edmonton community of Secord! With 1,920 sq. ft. of living space, this modern gem offers 4 spacious bedrooms and 3 full bathrooms, including a main floor bed & bathâ€"ideal for guests or multigenerational living. The open concept layout features a large kitchen island for entertaining, upgraded appliance package, and a walk-thru pantry from the garage. Enjoy energy savings with solar panels and future potential with an unfinished basement featuring a separate entrance. Upstairs, relax in the spacious bonus room, retreat to a luxurious 5-piece primary ensuite, and enjoy the convenience of upper floor laundry. Stylish, smart, and ready for you!

### **Exterior**

Exterior Wood, Stone, Vinyl

Exterior Features Corner Lot, Public Transportation, Schools, Shopping Nearby

Roof Asphalt Shingles

Construction Wood, Stone, Vinyl

Foundation Concrete Perimeter