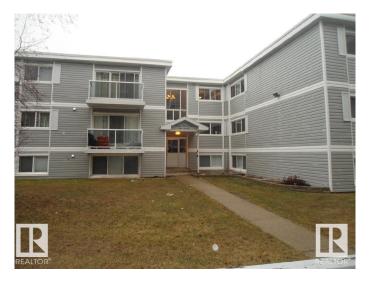

#### \$134,900

2 Bedroom, 1.00 Bathroom, 978 sqft Condo / Townhouse on 0.00 Acres

Idylwylde, Edmonton, AB

Lovely and ample 960 square feet single level apartment located right across from Bonniedoon mall and the LRT station it features 2 very well sized bedrooms, ensuite laundry,a large kitchen with island ,granite countertops,and stainless steel appliances , ceramic tiles floorings. the living room boast oak hardwood flooring and lots of natural light and space

Built in 1968

#### **Exterior**

Exterior Wood, Stucco, Vinyl

Exterior Features Public Swimming Pool, Public Transportation, Shopping Nearby

Roof Tar & amp; Gravel

Construction Wood, Stucco, Vinyl

Foundation Concrete Perimeter