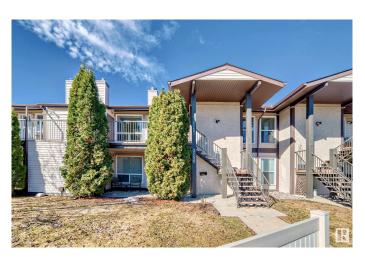

## \$185,000 - 2057 Saddleback Road, Edmonton

MLS® #E4429933

## \$185,000

2 Bedroom, 1.00 Bathroom, 893 sqft Condo / Townhouse on 0.00 Acres

Skyrattler, Edmonton, AB

HOME SWEET HOME! Welcome home to this BEAUTIFUL and BRIGHT upper floor carriage condo in Skyrattler! Move-in ready with a well-sized living and dining room with wood-burning fireplace and a GORGEOUS BRAND-NEW kitchen with walk-in pantry. Down the hall is in-suite laundry, a LARGE primary bedroom with HUGE walk-in closet and access to the BEAUTIFUL 3-piece bathroom plus an additional bedroom. Enjoy a coffee on your large front deck that gets sunshine all day long. Secure outdoor storage and parking right in front. Great location close to all major amenities, century park LRT, Anthony Henday and Calgary Trail. Professionally managed with low condo fees

## **Community Information**

Address 2057 Saddleback Road

Area Edmonton
Subdivision Skyrattler
City Edmonton
County ALBERTA

Province AB

Postal Code T6J 4T4

**Amenities** 

Amenities Deck, Hot Water Natural Gas, Parking-Visitor, Storage-Locker Room,