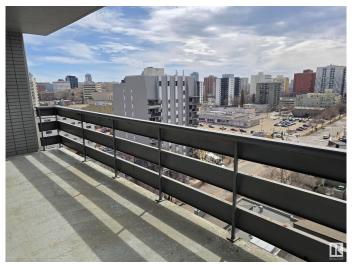

# \$124,900

1 Bedroom, 1.00 Bathroom, 772 sqft Condo / Townhouse on 0.00 Acres

WîhkwÃantôwin, Edmonton, AB

South facing 772sq.ft monster of a 1 bedroom condo with insuite storage room. This property makes an ideal investment as the tenant is clean, is currently paying \$1200/month, and wants to stay. The unit has a good layout with galley kitchen which merges into the dining area, a huge living room, giant bedroom, and a 4 piece bathroom. There is also laundry on every floor, along with a storage room for each unit. Plus, it is steps to transit, and a short walk to Unity Square for all things needed on a daily basis.