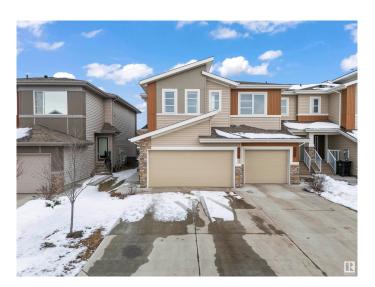

### \$469.000

3 Bedroom, 2.50 Bathroom, 1,542 sqft Single Family on 0.00 Acres

Cavanagh, Edmonton, AB

Located in the vibrant community of Cavanagh in SW Edmonton, this former Sterling Showhome is a beautifully maintained half-duplex offering 1,542 sq ft of thoughtfully designed living space. Built in 2020, it features 3 bedrooms, 2.5 bathrooms, and an open-concept main floor with stylish finishes, including vinyl plank and tile flooring. The upper level includes a convenient laundry room and a spacious primary suite with a 5-piece ensuite. The home also offers an unfinished basement for future development and a double attached garage. Situated on a west-facing lot and close to schools, shopping, and major roadways, this home blends comfort, quality, and location.

Year Built 2020

Type Single Family
Sub-Type Half Duplex
Style 2 Storey
Status Active