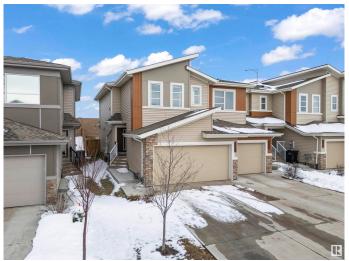

### \$469.000

3 Bedroom, 2.50 Bathroom, 1,542 sqft Single Family on 0.00 Acres

Cavanagh, Edmonton, AB

Located in the vibrant community of Cavanagh in SW Edmonton, this former Sterling Showhome is a beautifully maintained half-duplex offering 1,542 sq ft of thoughtfully designed living space. Built in 2020, it features 3 bedrooms, 2.5 bathrooms, and an open-concept main floor with stylish finishes, including vinyl plank and tile flooring. The upper level includes a convenient laundry room and a spacious primary suite with a 5-piece ensuite. The home also offers an unfinished basement for future development and a double attached garage. Situated on a west-facing lot and close to schools, shopping, and major roadways, this home blends comfort, quality, and location.

Year Built 2020

Type Single Family
Sub-Type Half Duplex
Style 2 Storey
Status Active