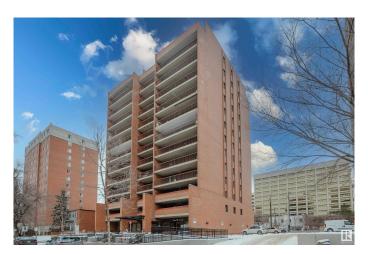

### \$161,600

2 Bedroom, 1.00 Bathroom, 775 sqft Condo / Townhouse on 0.00 Acres

WîhkwÃantôwin, Edmonton, AB

THIS IS THE CONDO YOU HAVE BEEN WAITING FOR! This top floor condo with a view to to Legislature Building features newer kitchen-cabinets, granite countertops, laminate flooring, an upgraded bathroom, in-suite washer/dryer and a HUGE south east facing balcony with a view! Building amenities include an exercise room, sauna, social room, assigned underground parking, and the condo fee INCLUDES ALL UTILITIES. The unit is perfect for Students, first time buyers, Investors, or anyone wanting a GREAT CENTRAL LOCATION that is across from the Grandin LRT Station with easy walking distance to Downtown, the U of A, our SPECTACULAR River Valley and all the amenities available on Jasper Avenue. THIS IS THE ONE!

## **Exterior**

Exterior Concrete, Brick

Exterior Features Golf Nearby, Public Transportation, Schools, Shopping Nearby, View

City, View Downtown

Roof Tar & amp; Gravel

Construction Concrete, Brick

Foundation Concrete Perimeter