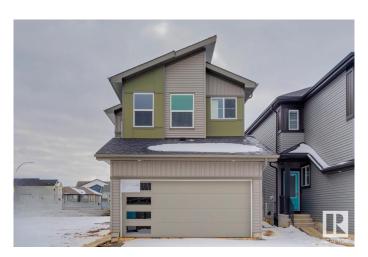

#### \$599.900

4 Bedroom, 3.00 Bathroom, 2,055 sqft Single Family on 0.00 Acres

Secord, Edmonton, AB

This home boasts a modern front elevation and a convenient separate side entrance, sitting on a desirable corner lot with extra windows in the foyer, den, and stairwell for plenty of natural light. The spacious mudroom features a built-in bench and hooks, perfect for keeping things organized. On the main floor, you'II find a fourth bedroom and a full bathroom, ideal for guests or extended family. The kitchen offers a substantial island with a flush eating bar, while the expansive primary bedroom ensuite includes dual vanities and a roomy glass shower. Plus, the basement is already roughed in for a future bathroom, giving you potential for even more space.

### **Exterior**

Exterior Wood, Fiber Cement, Vinyl

Exterior Features Park/Reserve, Playground Nearby, Schools, Shopping Nearby

Roof Asphalt Shingles

Construction Wood, Fiber Cement, Vinyl

Foundation Concrete Perimeter