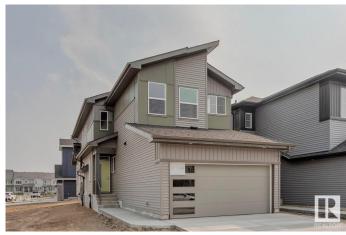

#### \$599.900

4 Bedroom, 3.00 Bathroom, 2,055 sqft Single Family on 0.00 Acres

Secord, Edmonton, AB

This home boasts a modern front elevation and a convenient separate side entrance, sitting on a desirable corner lot with extra windows in the foyer, den, and stairwell for plenty of natural light. The spacious mudroom features a built-in bench and hooks, perfect for keeping things organized. On the main floor, you'II find a fourth bedroom and a full bathroom, ideal for guests or extended family. The kitchen offers a substantial island with a flush eating bar, while the expansive primary bedroom ensuite includes dual vanities and a roomy glass shower. Plus, the basement is already roughed in for a future bathroom, giving you potential for even more space.

### **Exterior**

Exterior Wood, Fiber Cement, Vinyl

Exterior Features Park/Reserve, Playground Nearby, Schools, Shopping Nearby

Roof Asphalt Shingles

Construction Wood, Fiber Cement, Vinyl

Foundation Concrete Perimeter