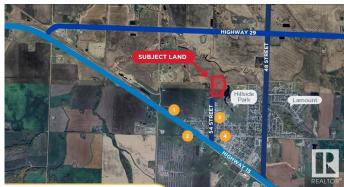

#### \$447,600

0 Bedroom, 0.00 Bathroom, Single Family on 0.00 Acres

Lamont, Lamont, AB

11.19 Acre Development Opportunity. Zoned R1 (Single Family Detached); however the municipality has expressed interest in collaborating with a developer to change the zoning to allow retail and commercial or increasing the residential density allowable. Lamont located in central Alberta & located 60 kilometres east of Edmonton at the junction of Highway 15 and Highway 831; the cross roads of the Alberta Heartland and Elk Island National Park. Current population is over 1800 residents. Very competitively priced utilities with rail and highway access. Municipal Property Tax Rebate Program This program allows for prospective developers to apply for a property tax rebate up to three-years, offering an incentive to developers to invest in Lamont.

## **Community Information**

Address 54 Street & 58 Avenue

Area Lamont
Subdivision Lamont
City Lamont

County ALBERTA

Province AB

Postal Code T0B 0G8