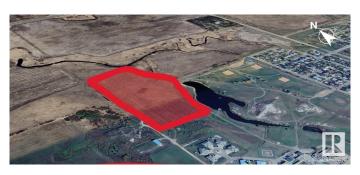

#### \$447,600

0 Bedroom, 0.00 Bathroom, Single Family on 0.00 Acres

Lamont, Lamont, AB

11.19 Acre Development Opportunity. Zoned R1 (Single Family Detached); however the municipality has expressed interest in collaborating with a developer to change the zoning to allow retail and commercial or increasing the residential density allowable. Lamont located in central Alberta & located 60 kilometres east of Edmonton at the junction of Highway 15 and Highway 831; the cross roads of the Alberta Heartland and Elk Island National Park. Current population is over 1800 residents. Very competitively priced utilities with rail and highway access. Municipal Property Tax Rebate Program This program allows for prospective developers to apply for a property tax rebate up to three-years, offering an incentive to developers to invest in Lamont.

## **Community Information**

Address 54 Street & 58 Avenue

Area Lamont
Subdivision Lamont
City Lamont

County ALBERTA

Province AB

Postal Code T0B 0G8