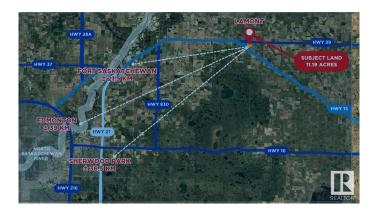

#### \$447,600

0 Bedroom, 0.00 Bathroom, Single Family on 0.00 Acres

Lamont, Lamont, AB

11.19 Acre Development Opportunity. Zoned R1 (Single Family Detached); however the municipality has expressed interest in collaborating with a developer to change the zoning to allow retail and commercial or increasing the residential density allowable. Lamont located in central Alberta & located 60 kilometres east of Edmonton at the junction of Highway 15 and Highway 831; the cross roads of the Alberta Heartland and Elk Island National Park. Current population is over 1800 residents. Very competitively priced utilities with rail and highway access. Municipal Property Tax Rebate Program This program allows for prospective developers to apply for a property tax rebate up to three-years, offering an incentive to developers to invest in Lamont.