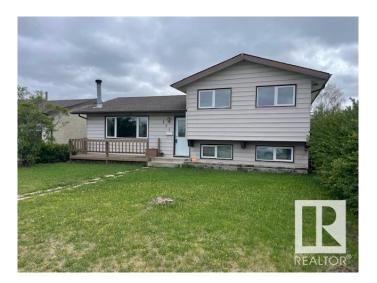

## \$419.900

3 Bedroom, 1.50 Bathroom, 1,103 sqft Single Family on 0.00 Acres

Menisa, Edmonton, AB

Gorgeous 2 level split. Honey Cherry Laminate on main floor. Enjoy the winters in the inviting living room with park view and wood-burning fireplace. Sunny dining area is expandable for special occasions. Eat-in style kitchen overlooks backyard featuring a 24'x24' double insulated garage. Fenced yard has an RV gate, firepit. Huge family room in basement has office/computer area. Finished laundry room has 2 piece bath and cabinets. Lots of storage in the crawl space under the main level and could double as play area for the little ones. Energy savings are substantial with Durabuilt triple glaze windows throughout the home. Sit on your front deck or back patio around the firepit and enjoy the good life!

Year Built 1977

Type Single Family

Sub-Type Detached Single Family

Style 2 Storey Split

Status Active