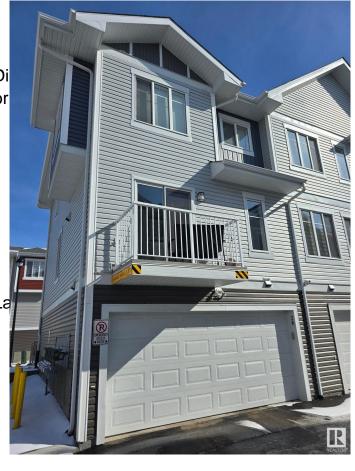

### \$359,900

2 Bedroom, 2.50 Bathroom, 1,256 sqft Condo / Townhouse on 0.00 Acres

Chappelle Area, Edmonton, AB

Welcome to this stunning open-concept townhome in the sought-after community of Chappelle! This 2 bedroom, 2.5 bathroom home offers a private fenced yard, an attached 2-car garage, in-suite laundry, low condo fees, and the comfort of Air Conditioning. The unit features a spacious living room, modern kitchen, two bedrooms with attached full bathroom, and plenty of storage. With quality finishes, stainless steel appliances, and laminate flooring. Perfectly located, you're steps away from serene ponds, walking trails, and community gardens, with easy access to schools, transit, and the Henday. Residents also enjoy access to Chappelle Gardens' recreation centre, skating rink, and more.

#### **Amenities**

Amenities Air Conditioner, No Animal H

Parking Spaces 2

Parking Double Garage Attached

#### **Exterior**

Exterior Wood, Vinyl

Exterior Features Corner Lot, Golf Nearby, La

**Shopping Nearby** 

Roof Asphalt Shingles

Construction Wood, Vinyl

Foundation Concrete Perimeter