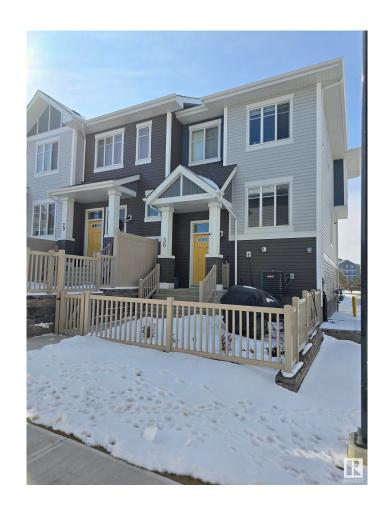

# \$359,900 - 30 2905 141 Street, Edmonton

MLS® #E4428102

### \$359,900

2 Bedroom, 2.50 Bathroom, 1,256 sqft Condo / Townhouse on 0.00 Acres

Chappelle Area, Edmonton, AB

Welcome to this stunning open-concept townhome in the sought-after community of Chappelle! This 2 bedroom, 2.5 bathroom home offers a private fenced yard, an attached 2-car garage, in-suite laundry, low condo fees, and the comfort of Air Conditioning. The unit features a spacious living room, modern kitchen, two bedrooms with attached full bathroom, and plenty of storage. With quality finishes, stainless steel appliances, and laminate flooring. Perfectly located, you're steps away from serene ponds, walking trails, and community gardens, with easy access to schools, transit, and the Henday. Residents also enjoy access to Chappelle Gardens' recreation centre, skating rink, and more.

## **Community Information**

Address 30 2905 141 Street

Area Edmonton

Subdivision Chappelle Area

City Edmonton
County ALBERTA

Province AB

Postal Code T6W 3W4

#### **Exterior**

Exterior Wood, Vinyl

Exterior Features Corner Lot, Golf Nearby, La

**Shopping Nearby** 

Roof Asphalt Shingles

Construction Wood, Vinyl

Foundation Concrete Perimeter