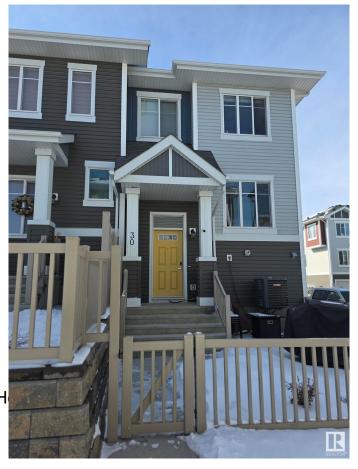

# \$359,900 - 30 2905 141 Street, Edmonton

MLS® #E4428102

### \$359,900

2 Bedroom, 2.50 Bathroom, 1,256 sqft Condo / Townhouse on 0.00 Acres

Chappelle Area, Edmonton, AB

Welcome to this stunning open-concept townhome in the sought-after community of Chappelle! This 2 bedroom, 2.5 bathroom home offers a private fenced yard, an attached 2-car garage, in-suite laundry, low condo fees, and the comfort of Air Conditioning. The unit features a spacious living room, modern kitchen, two bedrooms with attached full bathroom, and plenty of storage. With quality finishes, stainless steel appliances, and laminate flooring. Perfectly located, you're steps away from serene ponds, walking trails, and community gardens, with easy access to schools, transit, and the Henday. Residents also enjoy access to Chappelle Gardens' recreation centre, skating rink, and more.

## **Community Information**

Address 30 2905 141 Street

Area Edmonton

Subdivision Chappelle Area

City Edmonton
County ALBERTA

Province AB

Postal Code T6W 3W4

#### **Exterior**

Exterior Wood, Vinyl

Exterior Features Corner Lot, Golf Nearby, La

**Shopping Nearby** 

Roof Asphalt Shingles

Construction Wood, Vinyl

Foundation Concrete Perimeter