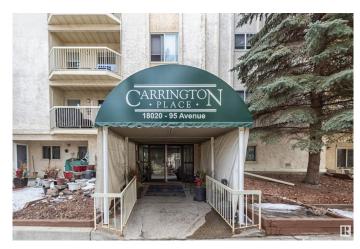

# \$155,900 - 405 18020 95 Avenue, Edmonton

MLS® #E4428045

#### \$155.900

2 Bedroom, 2.00 Bathroom, 1,067 sqft Condo / Townhouse on 0.00 Acres

La Perle, Edmonton, AB

Welcome to this top-floor 2-bed, 2-bath condo in La Perle! Offering 1,067 sqft of stylish living, this unit features air conditioning and modern upgrades, including tile flooring, upgraded countertops, and stainless steel appliances. The spacious layout is perfect for comfortable living, with a bright living area and a private balcony. Enjoy fantastic building amenities like an indoor pool, hot tub, sauna, and exercise room. Tenant-occupied with a tenant who would love to stay, making this a fantastic investment opportunity! Conveniently located near West Edmonton Mall, transit, and major routes. Don't miss out!