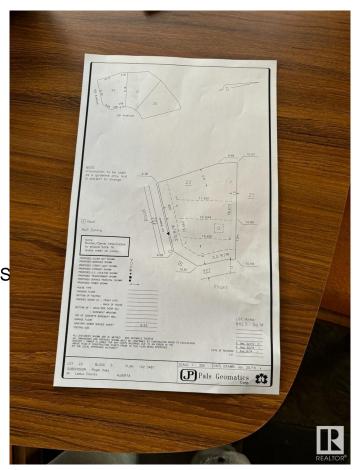

### \$350,000

0 Bedroom, 0.00 Bathroom, Rural on 0.16 Acres

Royal Oaks\_LEDU, Rural Leduc County, AB

Welcome to Royal Oaks Corner Lot â€" an exceptional opportunity to build your Custom-built dream Home. Enjoy the added benefits of green space and walking trails at the rear of the property. The lot is serviced with municipal water and sewer, ensuring convenience and reliability. With its prime location, you're only approximately 10 minutes from Edmonton International Airport, Costco, and other major amenities. Public transportation options are close by, and you'll be just 5-6 minutes from Edmonton South Common, which offers free Wi-Fi parks, a 2.5-acre playground, restaurants, and more. Royal Oaks is a prestigious neighborhood with multimillion-dollar homes, making it the perfect place to build the home you've always dreamed of. Don't miss out on this incredible opportunity!.

## **Essential Information**

MLS® # E4427897 Price \$350,000

Bathrooms 0.00
Acres 0.16
Type Rural

Sub-Type Vacant Lot/Land

Status Active

# **Community Information**

Address 3004 59 Ave

Area Rural Leduc County

Subdivision Royal Oaks\_LEDU

City Rural Leduc County

County ALBERTA

Province AB

Postal Code T4X 0X9