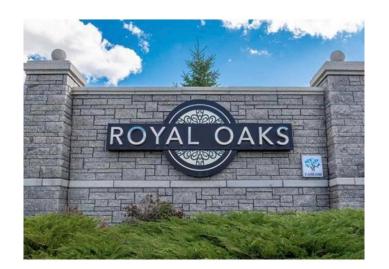

### \$350,000

0 Bedroom, 0.00 Bathroom, Rural on 0.16 Acres

Royal Oaks\_LEDU, Rural Leduc County, AB

Welcome to Royal Oaks Corner Lot â€" an exceptional opportunity to build your Custom-built dream Home. Enjoy the added benefits of green space and walking trails at the rear of the property. The lot is serviced with municipal water and sewer, ensuring convenience and reliability. With its prime location, you're only approximately 10 minutes from Edmonton International Airport, Costco, and other major amenities. Public transportation options are close by, and you'll be just 5-6 minutes from Edmonton South Common, which offers free Wi-Fi parks, a 2.5-acre playground, restaurants, and more. Royal Oaks is a prestigious neighborhood with multimillion-dollar homes, making it the perfect place to build the home you've always dreamed of. Don't miss out on this incredible opportunity!.

# **Community Information**

Address 3004 59 Ave

Area Rural Leduc County

Subdivision Royal Oaks\_LEDU

City Rural Leduc County

County ALBERTA

Province AB

Postal Code T4X 0X9