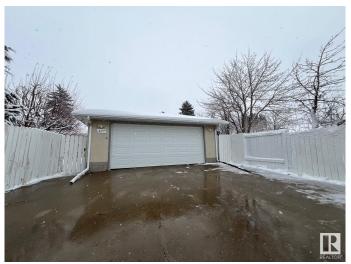

# \$374,900 - 14224 78 Street, Edmonton

MLS® #E4427815

### \$374,900

3 Bedroom, 2.50 Bathroom, 1,216 sqft Single Family on 0.00 Acres

Kildare, Edmonton, AB

Prime opportunity to own single family home. Prime location close to major city routes with 82st and Yellowhead trail a few minutes away. Prime shopping close by at Londonderry mall. East exposure home for morning sun with double car detached garage with west exposure backyard. Large lot approx 7,000sqft.

Built in 1968

#### **Essential Information**

MLS® # E4427815 Price \$374,900

Bedrooms 3

Bathrooms 2.50

Full Baths 2 Half Baths 1

Square Footage 1,216 Acres 0.00

Year Built 1968

Type Single Family

Sub-Type Detached Single Family

Style Bungalow

Status Active

## **Community Information**

Address 14224 78 Street





Area Edmonton

Subdivision Kildare

City Edmonton
County ALBERTA

Province AB

Postal Code T5C 1H5

#### **Amenities**

Amenities See Remarks

Parking Double Garage Detached

#### Interior

Interior Features ensuite bathroom

Appliances See Remarks
Heating See Remarks

Stories 2

Has Basement Yes

Basement See Remarks

#### **Exterior**

Exterior Wood, Metal

Exterior Features Schools, Shopping Nearby

Roof See Remarks
Construction Wood, Metal

Foundation See Remarks

#### **Additional Information**

Date Listed March 27th, 2025

Days on Market 36

Zoning Zone 02

DATA IS DEEMED RELIABLE BUT IS NOT GUARANTEED ACCURATE BY THE REALTORS® ASSOCIATION OF EDMONTON. COPYRIGHT 2025 BY THE REALTORS® ASSOCIATION OF EDMONTON. ALL RIGHTS RESERVED. Trademarks are owned or controlled by the Canadian R