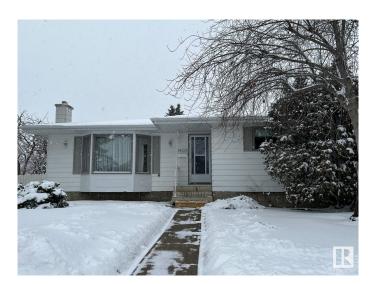

### \$374,900

3 Bedroom, 2.50 Bathroom, 1,216 sqft Single Family on 0.00 Acres

Kildare, Edmonton, AB

Prime opportunity to own single family home. Prime location close to major city routes with 82st and Yellowhead trail a few minutes away. Prime shopping close by at Londonderry mall. East exposure home for morning sun with double car detached garage with west exposure backyard. Large lot approx 7,000sqft.

Built in 1968

#### **Essential Information**

MLS® # E4427815 Price \$374,900

Bedrooms 3

Bathrooms 2.50

Full Baths 2 Half Baths 1

Square Footage 1,216 Acres 0.00

Year Built 1968

Type Single Family

Sub-Type Detached Single Family

Style Bungalow

Status Active