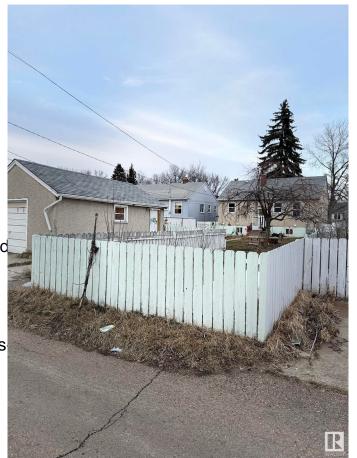

## \$349,000

2 Bedroom, 2.00 Bathroom, 781 sqft Single Family on 0.00 Acres

Spruce Avenue, Edmonton, AB

Investor alert or first time home buyer looking to find the perfect home in the community of Spruce Avenue. This little gem is waiting for you the first time buyer or sit and wait to build a larger home with the massive 43 X 150 yard. This house has numerous upgrades over the years, like newer shingles, windows, furnace and hot water tank, new flooring (Vinyl and laminate), baseboards, updated lighting, and much more. This charming gem is great for all types of investors or that very first place called home.

MLS® # E4427581 Price \$349.000

Bedrooms 2 Bathrooms 2.00

Full Baths 2

Square Footage 781

Acres 0.00 Year Built 1948

Type Single Family

Sub-Type Detached Single Family

Style Bungalow

Basement Full, Finished

**Exterior** 

Exterior Wood, Stucco

Exterior Features Fenced, Fruit Trees/Shrubs,

Shopping Nearby

Roof Asphalt Shingles

Construction Wood, Stucco

Foundation Concrete Perimeter