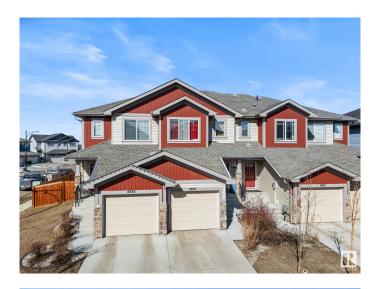

# \$425,000 - 4822 Alwood Point(e), Edmonton

MLS® #E4427455

#### \$425.000

3 Bedroom, 2.50 Bathroom, 1,443 sqft Single Family on 0.00 Acres

Allard, Edmonton, AB

This beautiful house is located in Allard, a highly sought after neighbourhood in southwest Edmonton. The house features a well-lit and spacious kitchen, an open concept living area and a functional dining room. The house has a completed deck, a fully landscaped and fenced yard, and a single-car attached garage. On the upper floor, there is a master bedroom with upgraded closets and ensuite, 2 other rooms with customized closet spaces, another bathroom and the laundry room. The basement is unfinished and can be developed by the new owners to have additional living space, or used as a storage.

# **Community Information**

Address 4822 Alwood Point(e)

Area Edmonton

Subdivision Allard

City Edmonton
County ALBERTA

Province AB

Postal Code T6W 4N1

#### **Amenities**

Amenities Carbon Monoxide Detectors, Deck, Detectors Smoke

Parking Single Garage Attached

#### **Exterior**

Exterior Wood, Vinyl

Exterior Features Airport Nearby, Fenced, Flat Site, Low Maintenance Landscape,

Schools, Shopping Nearby

Roof Asphalt Shingles

Construction Wood, Vinyl

Foundation Concrete Perimeter