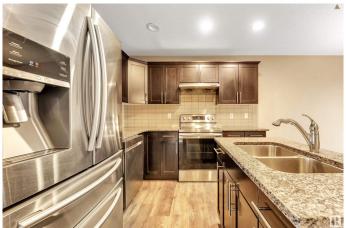

### \$445,000

3 Bedroom, 2.50 Bathroom, 1,337 sqft Single Family on 0.00 Acres

Tamarack, Edmonton, AB

Located in the family-friendly community of Tamarack, this home offers convenience with schools, parks, shopping, and major roadways just minutes away. The spacious interior features dark brown vinyl plank flooring, a cozy 36" fireplace with a custom mantle, and a stunning kitchen with granite countertops, a corner pantry, and a full-height tile backsplash. Upstairs, enjoy a master retreat with a 4-piece ensuite, plus three additional bedrooms and a main 4-piece bathroom. Perfect for family living. THE HOUSE HAS FRESH PAINT AND STAINLESS STEEL APPLIANCES!!

# Interior

Interior Features ensuite bathroom

Appliances Dishwasher-Built-In, Dryer, Hood Fan, Refrigerator, Stove-Electric,

Washer, Window Coverings

Heating Forced Air-1, Natural Gas

Fireplace Yes

Fireplaces See Remarks