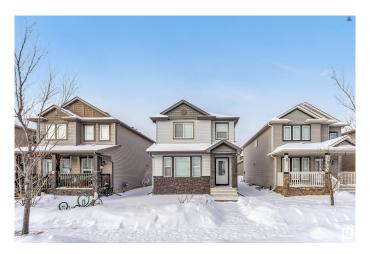

### \$445,000

3 Bedroom, 2.50 Bathroom, 1,337 sqft Single Family on 0.00 Acres

Tamarack, Edmonton, AB

Located in the family-friendly community of Tamarack, this home offers convenience with schools, parks, shopping, and major roadways just minutes away. The spacious interior features dark brown vinyl plank flooring, a cozy 36" fireplace with a custom mantle, and a stunning kitchen with granite countertops, a corner pantry, and a full-height tile backsplash. Upstairs, enjoy a master retreat with a 4-piece ensuite, plus three additional bedrooms and a main 4-piece bathroom. Perfect for family living. THE HOUSE HAS FRESH PAINT AND STAINLESS STEEL APPLIANCES!!

# Interior

Interior Features ensuite bathroom

Appliances Dishwasher-Built-In, Dryer, Hood Fan, Refrigerator, Stove-Electric,

Washer, Window Coverings

Heating Forced Air-1, Natural Gas

Fireplace Yes

Fireplaces See Remarks