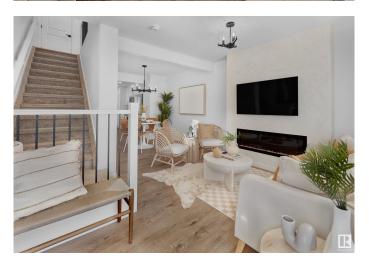

### \$299,998

2 Bedroom, 2.00 Bathroom, 922 sqft Condo / Townhouse on 0.00 Acres

Hawks Ridge, Edmonton, AB

Welcome to Hawks Ridge by Big Lake. This brand new townhouse unit the "willow― Built by StreetSide Developments and is located in one of North Edmonton's newest premier communities of Hawks Ridge. With almost 925 square Feet, it comes with front yard landscaping and a single over sized parking pad, this opportunity is perfect for a young family or young couple. Your main floor is complete with upgrade luxury Vinyl Plank flooring throughout the great room and the kitchen. room. Highlighted in your new kitchen are upgraded cabinet and a tile back splash. The upper level has 2 bedrooms and 2 full bathrooms. This town home also comes with a unfinished basement perfect for a future development. \*\*\*Home is under construction and the photos are of the show home colors and finishing's may vary, will be complete in the Fall of 2025 \*\*\*