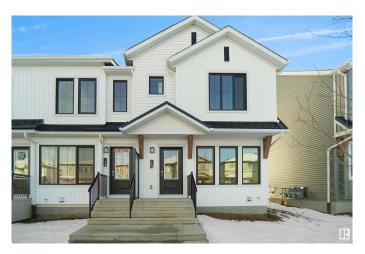

# \$299,998 - 46 531 Merlin Landing, Edmonton

MLS® #E4427040

### \$299,998

2 Bedroom, 2.00 Bathroom, 922 sqft Condo / Townhouse on 0.00 Acres

Hawks Ridge, Edmonton, AB

Welcome to Hawks Ridge by Big Lake. This brand new townhouse unit the "willow― Built by StreetSide Developments and is located in one of North Edmonton's newest premier communities of Hawks Ridge. With almost 925 square Feet, it comes with front yard landscaping and a single over sized parking pad, this opportunity is perfect for a young family or young couple. Your main floor is complete with upgrade luxury Vinyl Plank flooring throughout the great room and the kitchen. room. Highlighted in your new kitchen are upgraded cabinet and a tile back splash. The upper level has 2 bedrooms and 2 full bathrooms. This town home also comes with a unfinished basement perfect for a future development. \*\*\*Home is under construction and the photos are of the show home colors and finishing's may vary, will be complete in the Fall of 2025 \*\*\*