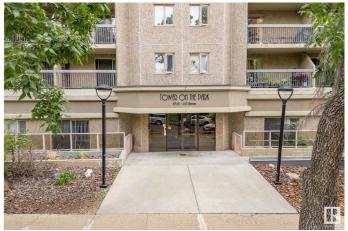

ME location & Stunning views. \*\* 1-minute walk to LRT station. \*\* Quick and easy access to the University of Alberta, MacEwan University, & Edmonton downtown core. \*\* In-suite laundry. \*\* Covered balcony facing an expansive greenery. \*\* 2 bedrooms and 1 storage room. Master bedroom with an ensuite bath. \*\* U-shaped kitchen is chef's delight. \*\* 1 Underground parking stall. \*\* Condo fee covers ALL utilities, including electricity, heat, water/sewer & underground parking stall. With elevator and at the 11th floor with a lucky unit number 1108. \*\*\*\*\* Home is what you make it! Move in & Enjoy living!!

Built in 1980

#### **Essential Information**

MLS® # E4426930 Price \$225,000

Bedrooms 2

Bathrooms 2.00

Full Baths 2

Square Footage 796

Acres 0.00

Year Built 1980







Type Condo / Townhouse
Sub-Type Apartment High Rise
Style Single Level Apartment

Status Active

# **Community Information**

Address 1108 9715 110 Street

Area Edmonton

Subdivision Wîhkwêntôwin

City Edmonton
County ALBERTA

Province AB

Postal Code T5K 2M1

#### **Amenities**

Amenities See Remarks

Parking Spaces 1

Parking Underground

## Interior

Interior Features ensuite bathroom

Appliances Dishwasher-Built-In, Dryer, Refrigerator, Stove-Electric, Washer

Heating Baseboard, Natural Gas

# of Stories 13

Stories 1

Has Basement Yes

Basement None, No Basement

## **Exterior**

Exterior Concrete

Exterior Features See Remarks

Roof Tar & T

Construction Concrete

Foundation Concrete Perimeter

#### **Additional Information**

Date Listed March 21st, 2025

Days on Market 41

Zoni