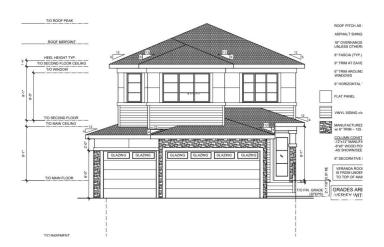

### \$729.900

3 Bedroom, 4.00 Bathroom, 2,353 sqft Single Family on 0.00 Acres

Woodbend, Leduc, AB

TRIPLE CAR GARAGE || Main door Open to above foyer welcomes you to the home. Open to above Living area with feature wall & electric fireplace. Den on main floor could be used as bedroom and full bathroom.

### **Amenities**

Amenities No Animal Home, No Smoking Home

Parking Triple Garage Attached

#### **Exterior**

Exterior Wood, Vinyl

Exterior Features Airport Nearby, Schools, Shopping Nearby

Roof Asphalt Shingles

Construction Wood, Vinyl

Foundation Concrete Perimeter