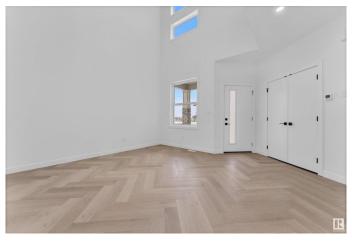

### \$729.900

3 Bedroom, 4.00 Bathroom, 2,353 sqft Single Family on 0.00 Acres

Woodbend, Leduc, AB

TRIPLE CAR GARAGE || Main door Open to above foyer welcomes you to the home. Open to above Living area with feature wall & electric fireplace. Den on main floor could be used as bedroom and full bathroom.

BEAUTIFUL Built In Kitchen truly a masterpiece with Centre island. Pantry for extra storage. Dining nook with access to backyard. Oak staircase leads to bonus room. Huge Primary br with 5pc fully custom ensuite & W/I closet. Two more br's with common bathroom. Laundry on 2nd floor. Side entrance for basement. This house checks off all the columns and you can choose all colors and finishes.