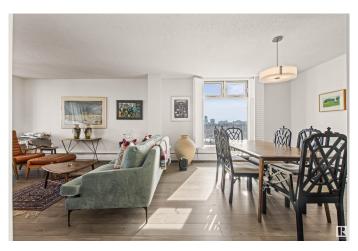

# \$207,000

2 Bedroom, 1.00 Bathroom, 1,060 sqft Condo / Townhouse on 0.00 Acres

WîhkwÃantôwin, Edmonton, AB

Would you like to see the view from that window! Two bedroom, one bathroom, renovated condo. Overlooking the river valley with an east and south facing balcony and view of downtown! 1,060 sq.ft. of spacious living space and big bedrooms. Perched on the riverbank and located close to LRT for quick transport to U of A and Grant McEwan. Walk out the front door to boardwalk stairs down to the river valley. One titled underground parking stall. Same floor laundry and gym. Condo fees include utilities.

### **Exterior**

Exterior Concrete, Composition, Stucco

Exterior Features Golf Nearby, Public Transportation, River Valley View, River View,

Shopping Nearby, View Downtown

Roof Tar & amp; Gravel

Construction Concrete, Composition, Stucco