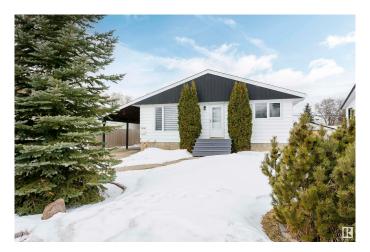

# \$450,000 - 9106 153 Street, Edmonton

MLS® #E4426764

### \$450,000

5 Bedroom, 2.00 Bathroom, 971 sqft Single Family on 0.00 Acres

Jasper Park, Edmonton, AB

Attention Families, Developers and Investors! This well-maintained home on a 50' x 148' lot in Jasper Park offers 687 sq/m of prime redevelopment potential. Featuring a double detached garage, west-facing backyard, front driveway, and rear alley access, it's ideal for families, tenants, or developers seeking their next multi-unit project. Conveniently located near West Edmonton Mall, Whitemud Drive, Downtown, and the upcoming West Valley LRT line. Don't miss this excellent opportunity!