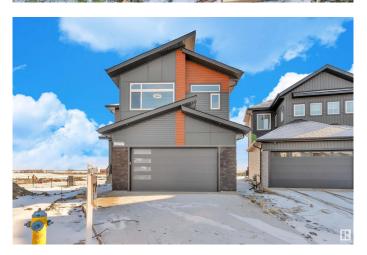

# \$699,000 - 416 Pine Point(e), Leduc

MLS® #E4426759

#### \$699.000

5 Bedroom, 4.00 Bathroom, 2,497 sqft Single Family on 0.00 Acres

Woodbend, Leduc, AB

READY TO MOVE In || DOUBLE CAR **GARAGE Upgraded BRAND New Detached** Home | 5 BED 4 BATH | Main door entrance leads you to Open to above Living area. Family area with beautiful feature wall & fireplace. Main floor bedroom and full bathroom. BEAUTIFUL EXTENDED kitchen with Centre island. HUGE Spice Kitchen with lot of cabinets. Dining nook with access to backyard . Oak staircase leading to bonus room with feature wall. Huge Primary br with stunning feature wall, indent ceiling, 5pc fully custom ensuite & W/I closet . Bedroom 2 & Bedroom 3 with jack & jill bathroom. Bedroom 4 with common bathroom. Laundry on 2nd floor with sink. Side entrance for basement. This house checks off all the columns.

#### **Amenities**

Amenities No Animal Home, No Smoking Home

Parking Double Garage Attached