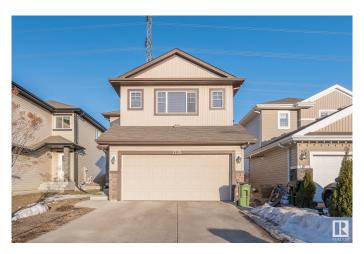

# \$599,900 - 1735 28 Street, Edmonton

MLS® #E4425795

#### \$599.900

4 Bedroom, 3.50 Bathroom, 1,883 sqft Single Family on 0.00 Acres

Laurel, Edmonton, AB

Welcome to this beautiful house backing to GREEN SPACE. FULLY FINISHED BASEMENT WITH SECOND KITCHEN AND SEPARATE ENTRANCE TO BASEMENT through garage. On main floor you will get nice open kitchen, Living room, Dinning area and huge patio door. On top floor you will get bonus room, 2 bedrooms and full bath. Master bedroom with its own 4pc ensuite. FULLY FINISHED BASEMENT has SEPARATE ENTRANCE through garage. 2nd Kitchen in basement, full bath, 1 bedroom and den. Fully landscaped and backing to green space. Close to walking trails, schools, shopping, Anthony henday drive and whitemud drive. A Must see!

#### **Essential Information**

MLS® # E4425795
Price \$599,900
Bedrooms 4
Bathrooms 3.50

Full Baths 3

Half Baths 1

Square Footage 1,883

Acres 0.00

Year Built 2014

Type Single Family

## **Community Information**

Address 1735 28 Street

Area Edmonton

Subdivision Laurel

City Edmonton
County ALBERTA

Province AB

Postal Code T6T 0R6