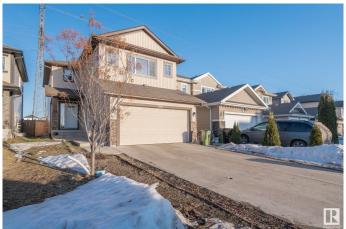

# \$599,900 - 1735 28 Street, Edmonton

MLS® #E4425795

#### \$599.900

4 Bedroom, 3.50 Bathroom, 1,883 sqft Single Family on 0.00 Acres

Laurel, Edmonton, AB

Welcome to this beautiful house backing to GREEN SPACE. FULLY FINISHED BASEMENT WITH SECOND KITCHEN AND SEPARATE ENTRANCE TO BASEMENT through garage. On main floor you will get nice open kitchen, Living room, Dinning area and huge patio door. On top floor you will get bonus room, 2 bedrooms and full bath. Master bedroom with its own 4pc ensuite. FULLY FINISHED BASEMENT has SEPARATE ENTRANCE through garage. 2nd Kitchen in basement, full bath, 1 bedroom and den. Fully landscaped and backing to green space. Close to walking trails, schools, shopping, Anthony henday drive and whitemud drive. A Must see!

#### **Essential Information**

MLS® # E4425795
Price \$599,900
Bedrooms 4
Bathrooms 3.50

Full Baths 3

Half Baths 1

Square Footage 1,883

Acres 0.00

Year Built 2014

Type Single Family

## **Community Information**

Address 1735 28 Street

Area Edmonton

Subdivision Laurel

City Edmonton
County ALBERTA

Province AB

Postal Code T6T 0R6