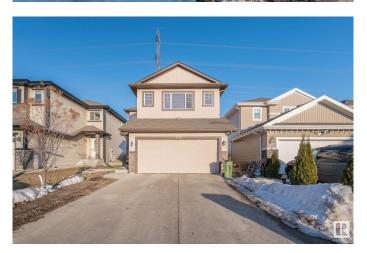

# \$599,900 - 1735 28 Street, Edmonton

MLS® #E4425795

#### \$599.900

4 Bedroom, 3.50 Bathroom, 1,883 sqft Single Family on 0.00 Acres

Laurel, Edmonton, AB

Welcome to this beautiful house backing to GREEN SPACE. FULLY FINISHED BASEMENT WITH SECOND KITCHEN AND SEPARATE ENTRANCE TO BASEMENT through garage. On main floor you will get nice open kitchen, Living room, Dinning area and huge patio door. On top floor you will get bonus room, 2 bedrooms and full bath. Master bedroom with its own 4pc ensuite. FULLY FINISHED BASEMENT has SEPARATE ENTRANCE through garage. 2nd Kitchen in basement, full bath, 1 bedroom and den. Fully landscaped and backing to green space. Close to walking trails, schools, shopping, Anthony henday drive and whitemud drive. A Must see!

#### **Essential Information**

MLS® # E4425795
Price \$599,900
Bedrooms 4
Bathrooms 3.50

Full Baths 3

Half Baths 1

Square Footage 1,883

Acres 0.00

Year Built 2014

Type Single Family

## **Community Information**

Address 1735 28 Street

Area Edmonton

Subdivision Laurel

City Edmonton
County ALBERTA

Province AB

Postal Code T6T 0R6