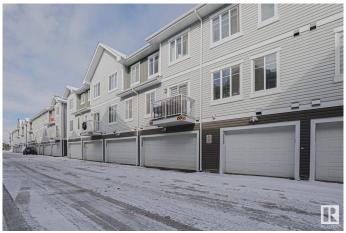

use in the sought-after community of Chappelle! Featuring a double attached garage, this home offers both convenience and style with a modern kitchen, open-concept main floor, and plenty of natural light. Enjoy exclusive access to Chappelle Gardens recreation centre, complete with a skating rink, splash park, playgrounds, and more! The home is steps away from scenic ponds, community gardens, and walking trails, making it perfect for those who love the outdoors. Plus, with schools, grocery stores, public transit, and all essential amenities nearby, this is an unbeatable location for families and professionals alike.



#### **Essential Information**

MLS® # E4425109 Price \$348,900

Bedrooms 3

Bathrooms 2.50

Full Baths 2

Half Baths 1

Square Footage 1,227

Acres 0.00

Year Built 2018







Type Condo / Townhouse

Sub-Type Townhouse

Style 2 Storey

Status Active

# **Community Information**

Address 156 2905 141 Street

Area Edmonton

Subdivision Chappelle Area

City Edmonton
County ALBERTA

Province AB

Postal Code T6W 3M4

# **Amenities**

Amenities Front Porch, Patio

Parking Double Garage Attached

# Interior

Interior Features ensuite bathroom

Appliances Dishwasher-Built-In, Dryer, Garage Control, Garage Opener,

Refrigerator, Stove-Electric, Washer, Microwave Hood Fan-Two

Heating Forced Air-1, Natural Gas

Stories 2

Has Basement Yes

Basement Full, Unfinished

## **Exterior**

Exterior Wood, Vinyl

Exterior Features Fenced, Golf Nearby, Landscaped, Public Transportation, Schools,

**Shopping Nearby** 

Roof Asphalt Shingles

Construction Wood, Vinyl

Foundation