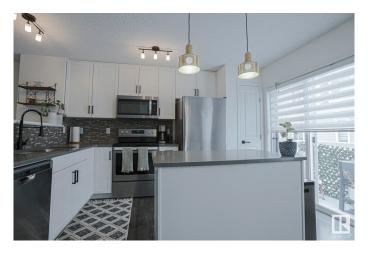

# Interior

Interior Features ensuite bathroom

Appliances Dishwasher-Built-In, Dryer, Garage Control, Garage Opener,

Refrigerator, Stove-Electric, Washer, Microwave Hood Fan-Two

Heating Forced Air-1, Natural Gas