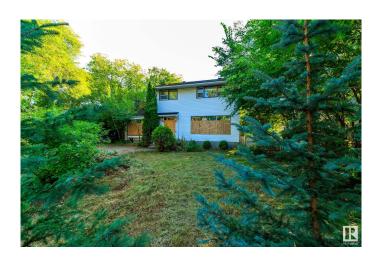

# \$499,900 - 10823 138 Street, Edmonton

MLS® #E4424221

# \$499,900

0 Bedroom, 1.00 Bathroom, Single Family on 0.00 Acres

North Glenora, Edmonton, AB

Prime Development Opportunity in North Glenora! 59 ft Frontage â€" Subdivision and House Plans Ready to Go! Located in the highly sought-after neighborhood of North Glenora, this 59-foot wide lot presents an incredible opportunity for developers. The sale includes a complete set of architectural drawings, site plans, and everything needed to submit directly to the city for approval. Key Features: • Subdivision Plans: Lot is ready to be split into TWO 29 ft wide lots. • SIX Potential Units: Each lot is designed for a house, basement suite, and garage suite, offering a total of SIX potential units. • Prime Location: North Glenora is known for its vibrant community, making this an ideal spot for new homes with rental opportunities. • Ready for Submission: All necessary drawings and plans are included and ready for submission to the city, saving you valuable time on the approval process. This is an exceptional investment opportunity for anyone looking to capitalize on such a desirable area