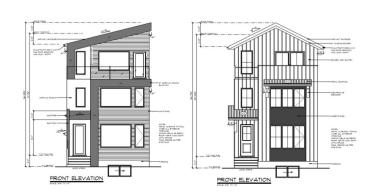

# \$499,900

0 Bedroom, 1.00 Bathroom, Single Family on 0.00 Acres

North Glenora, Edmonton, AB

Prime Development Opportunity in North Glenora! 59 ft Frontage â€" Subdivision and House Plans Ready to Go! Located in the highly sought-after neighborhood of North Glenora, this 59-foot wide lot presents an incredible opportunity for developers. The sale includes a complete set of architectural drawings, site plans, and everything needed to submit directly to the city for approval. Key Features: • Subdivision Plans: Lot is ready to be split into TWO 29 ft wide lots. • SIX Potential Units: Each lot is designed for a house, basement suite, and garage suite, offering a total of SIX potential units. • Prime Location: North Glenora is known for its vibrant community, making this an ideal spot for new homes with rental opportunities. • Ready for Submission: All necessary drawings and plans are included and ready for submission to the city, saving you valuable time on the approval process. This is an exceptional investment opportunity for anyone looking to capitalize on such a desirable area