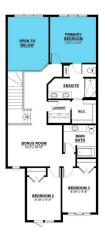

# \$579,559

4 Bedroom, 2.50 Bathroom, 1,911 sqft Single Family on 0.00 Acres

Chappelle Area, Edmonton, AB

Your Dream Home Awaits at 1116 Cristall Crescent in Chappelle Gardens! This stunning 4-bedroom, 2.5-bath home is packed with incredible features designed for style, comfort, and functionality! Step inside to a spacious mudroom with a built-in bench and cubbies, perfect for keeping things organized. The walk-through pantry leads to a beautifully designed kitchen, ideal for effortless cooking and entertaining. A massive bonus room provides the perfect space for movie nights, a home office, or a play area. Upstairs laundry makes chores a breeze, while the separate side entrance and basement rough-ins open the door to endless possibilitiesâ€"including a future suite! With 150-amp service, your home is future-ready. Located in the sought-after Chappelle Gardens, you're surrounded by parks, trails, and top-notch amenities. This is the home you've been waiting forâ€"don't miss out!

### Interior

Interior Features ensuite bathroom

Appliances Hood Fan, Oven-Microwave

Heating Forced Air-1, Natural Gas

Stories 2

Has Basement Yes

Basement Full, Unfinished