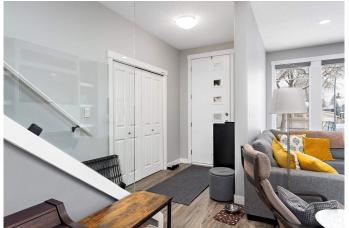

#### \$725,000

4 Bedroom, 3.50 Bathroom, 1,729 sqft Single Family on 0.00 Acres

Bonnie Doon, Edmonton, AB

This charming 1,728 sq ft, 2-story home in Boonie Doon offers a spacious layout with three bedrooms, including a master suite with en-suite, and a bright, open main floor with living, dining, and kitchen areas. The legal basement suite provides a private, self-contained one-bedroom living space with its own entrance, full kitchen, and bathroomâ€"perfect for rental income or extended family. Set in a quiet, family-friendly neighbourhood, the property features a beautiful garden in the front yard and well-maintained landscaping, all within easy reach of parks, schools, and local amenities.

### Interior

Interior Features ensuite bathroom

Appliances Dishwasher-Built-In, Hood Fan, Dryer-Two, Refrigerators-Two,

Stoves-Two, Washers-Two

Heating Forced Air-2, Natural Gas

Stories 3
Has Suite Yes
Has Basement Yes