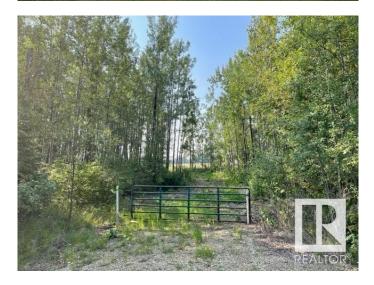

#### \$69,900

0 Bedroom, 0.00 Bathroom, Rural on 0.50 Acres

Thibault Settlement, Rural Lac Ste. Anne County, AB

AMAZING OPPORTUNITY AT A GREAT PRICE PRIVATE PARTIAL TREED WITH CLEARED DRIVEWAYS AND BUILDING SITE. THIS HALF-ACRE PARCEL JUST LOCATED OFF THE SOUTH SHORES OF LAC STE ANNE. MINUTES TO ALBERTA **BEACH & A SHORT DRIVE TO DARWELL.** THIS LOT/AREA IS A MUNICIPAL RESERVE ADJACENT TO FARM FIELD DIRECTLY BEHIND. CLEARED ON THE SOUTH END, BUT LINED WITH FOREST ON THE NORTH PERIMETER FOR PRIVACY! THIS FABULOUS LOT FEATURES PATHWAYS LEADING TO THE LAKE. POWER & GAS AVAILABLE AT PROPERTY LINE. THE PERFECT (SHORT DRIVE FROM EDMONTON) WEEKEND GETAWAY SPOT CLOSE TO WATER AMENITIES OR BUILD YOUR DREAM GETAWAY LAKE HOUSE OR EVEN PARK AN RV / TRAVEL TRAILER AND ENJOY ALL RECREATIONAL ACTIVITIES THAT LAC STE ANNE & ALBERTA BEACH COMMUNITY HAS TO OFFER. 1 MORE ADJACENT LOT ALSO AVAILABLE FOR EVEN A MORE SPACE OR BIGGER HOME! LOT SIZE 96' x 232' APPROX. CR3 zoning generally allows for single-family dwellings, recreational use (including RVs), and potentially livestock or horses.

### Exterior

Exterior Features Beach Access, Boating, Cul-De-Sac, Flat Site, Golf Nearby, Lake Access Property, Lake View, Level Land, No Through Road, Private Setting, Recreation Use, Shopping Nearby