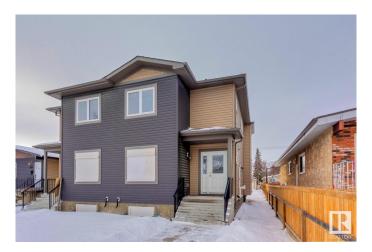

#### \$799,900

6 Bedroom, 5.00 Bathroom, 2,999 sqft Condo / Townhouse on 0.00 Acres

Prince Charles, Edmonton, AB

An exceptional investment opportunity in Prince Charles! On the doorstep of the highly anticipated Blachford development is this Side by side duplex with side entrances and potential for legal basement suites. Create an excellent cash flowing investment property with this never lived in property. Each duplex offers nearly 1500sqft of living space across 2 levels. The main levels each feature a sizable office space, dining room, kitchen, living room, and 2pc bathroom. The upper levels offer 3 spacious bedrooms as well as upstairs laundry. The primary bedroom is equipped with a 3pc ensuite and walk-in closet. Currently the basement is undeveloped but with the side entry, a savvy investor could build out two additional legal suites in the basement to create the ultimate investment property. Market rents suggest a cap rate of greater than 5%!

Style 2 Storey
Status Active

#### **Exterior**

Exterior Wood, Vinyl

Exterior Features Back Lane, See Remarks

Roof Asphalt Shingles

Construction Wood, Vinyl

Foundation Concrete Perimeter