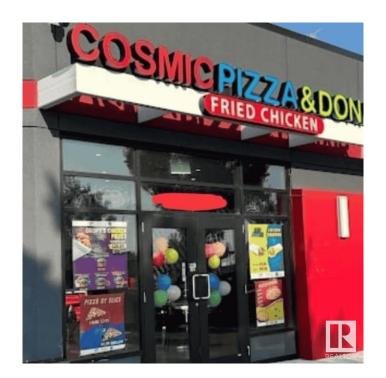

### \$425,000

0 Bedroom, 0.00 Bathroom, Business on 0.00 Acres

Silver Berry, Edmonton, AB

Opportunity to own this franchised location of Cosmic Pizza & Donair located in a very busy plaza.