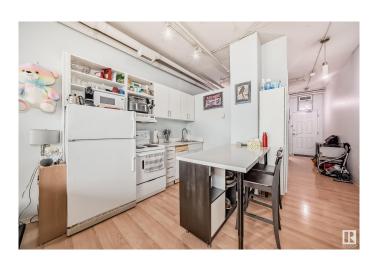

#### \$124,900

1 Bedroom, 1.00 Bathroom, 451 sqft Condo / Townhouse on 0.00 Acres

Downtown (Edmonton), Edmonton, AB

Welcome to urban living at its finest in the heart of downtown Edmonton! This modern loft offers stunning city views and an unbeatable location just steps away from the vibrant Ice District and Churchill square. This 1 bedroom, 1 bathroom home features an open concept layout with high ceilings that create an airy and spacious feel. The central LRT station is conveniently accessible right from the building, making it easy to explore all that downtown has to offer. Whether you're a young professional looking for a trendy urban oasis or a couple seeking the ultimate in convenience and style, this downtown loft is sure to impress. Steps from the funicular, River Valley trails & City Centre Mall.

### Interior

Appliances Dishwasher-Built-In, Dryer, Hood Fan, Refrigerator, Stove-Electric,

Washer

Heating Baseboard, Electric