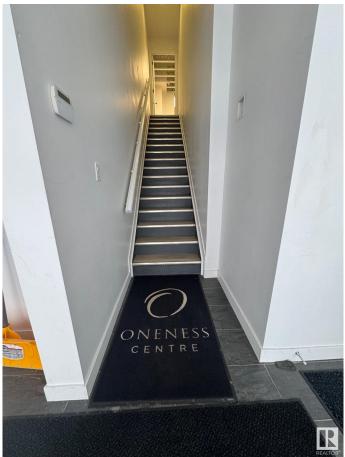

#### **\$0**

0 Bedroom, 0.00 Bathroom, Office on 0.00 Acres

Queen Mary Park, Edmonton, AB

1,440 SF private retail/office/medical wellness suite within the Oneness Centre. Previous used as a retail bridal shop. Features a large open showroom or office space, with large private offices. Synergize with other medical and holistic uses! The centre has common washrooms and lobby/waiting area. \$2,500 per month includes rent, operating costs and utilities! Located above the popular Brew & Bloom!