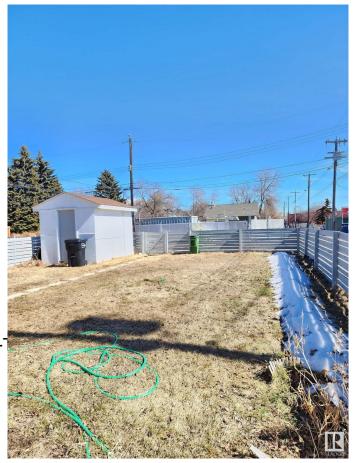

Amenities On Street Parking

Parking See Remarks

Interior

Appliances Storage Shed, Dryer-

Washers-Two

Heating Forced Air-1, Natural Gas

Stories 1

Has Basement Yes

Basement Full, Partially Finished

**Exterior** 

Exterior Wood, Stucco

Exterior Features Back Lane, Fenced, Lanc

Shopping Nearby

Roof Asphalt Shingles

Construction Wood, Stucco

Foundation Concrete Perimeter