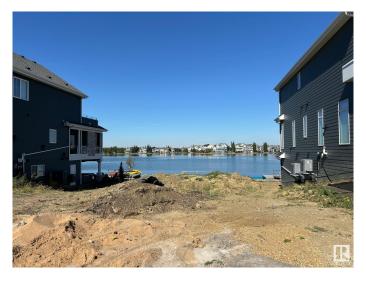

## \$900.000

0 Bedroom, 0.00 Bathroom, Single Family on 0.00 Acres

Summerside, Edmonton, AB

Lot AND Home must be purchased together. This is your final opportunity to secure the last remaining 50-pocket walkout lot directly backing onto the stunning Lake Summersideâ€"available exclusively for build-through with Five Star Homes. Imagine crafting your dream home in Edmonton's premier lake community, where residents enjoy exclusive access to private beaches, swimming, paddleboarding, kayaking, and year-round activities like ice skating in the winter. This prime walkout lot offers breathtaking lake views and provides direct access to all of Summerside's incredible amenities, including playgrounds, walking trails, tennis courts, and vibrant community events. With top-tier schools nearby and convenient access to major roads like Anthony Henday Drive, this lot is perfect for those seeking an active, family-friendly lifestyle in a resort-like environment. Don't miss outâ€"this is your last chance to build your custom home directly on the lake!

## **Amenities**

County

Is Waterfront Yes

## **Exterior**

Exterior Features Airport Nearby, Backs Onto Lake, Lake Access Property, Not Fenced,

Not Landscaped, Playground Nearby, Public Transportation, Recreation

Use, Schools, Shopping Nearby, Waterfront Property