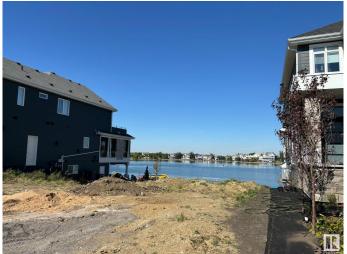

## \$900.000

0 Bedroom, 0.00 Bathroom, Single Family on 0.00 Acres

Summerside, Edmonton, AB

Lot AND Home must be purchased together. This is your final opportunity to secure the last remaining 50-pocket walkout lot directly backing onto the stunning Lake Summersideâ€"available exclusively for build-through with Five Star Homes. Imagine crafting your dream home in Edmonton's premier lake community, where residents enjoy exclusive access to private beaches, swimming, paddleboarding, kayaking, and year-round activities like ice skating in the winter. This prime walkout lot offers breathtaking lake views and provides direct access to all of Summerside's incredible amenities, including playgrounds, walking trails, tennis courts, and vibrant community events. With top-tier schools nearby and convenient access to major roads like Anthony Henday Drive, this lot is perfect for those seeking an active, family-friendly lifestyle in a resort-like environment. Don't miss outâ€"this is your last chance to build your custom home directly on the lake!

## **Amenities**

County

Is Waterfront Yes

## **Exterior**

Exterior Features Airport Nearby, Backs Onto Lake, Lake Access Property, Not Fenced,

Not Landscaped, Playground Nearby, Public Transportation, Recreation

Use, Schools, Shopping Nearby, Waterfront Property