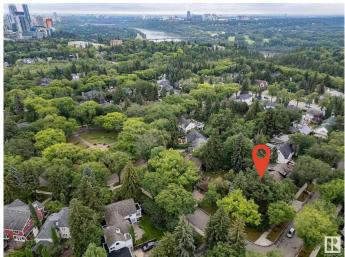

### \$774,999

0 Bedroom, 0.00 Bathroom, Single Family on 0.00 Acres

Glenora, Edmonton, AB

Very rare opportunity to build your dream home in the prestigious Neighborhood of Glenora, situated on the corner of 102 Ave & 134 St with a view of Alexander circle & a 2-minute walk to the fountain! This lot has no demolition required, build your dream home on this absolutely stunning and extremely rare lot that sides lush trees for extreme privacy mature trees for a relaxing backyard to entertain. Located within the Glenora school district and close to all Community amenities. Brand new pickle ball courts, Skating rinks, Tennis Courts and Outdoor community garden and gym. Steps away to the future 142ST/Glenora LRT Station, West Block project, short walk to Vies for Pies/Columbian Coffee and the 133 St Glenora LRT Station.

# **Community Information**

Address

10235 134 Street

| Area        | Edmonton |
|-------------|----------|
| Subdivision | Glenora  |
| City        | Edmonton |
| County      | ALBERTA  |
| Province    | AB       |
| Postal Code | T5N 2A6  |

## Exterior

Exterior Features Corner Lot, Fenced, Fruit Trees/Shrubs, Landscaped, Level Land, No Back Lane, Playground Nearby, Public Transportation, Schools, Shopping Nearby, Treed Lot