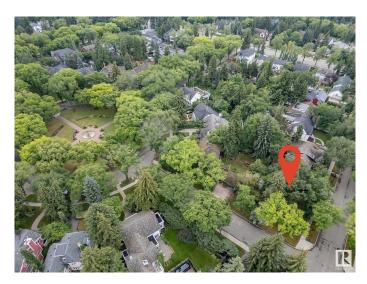

### \$774,999

0 Bedroom, 0.00 Bathroom, Single Family on 0.00 Acres

Glenora, Edmonton, AB

Very rare opportunity to build your dream home in the prestigious Neighborhood of Glenora, situated on the corner of 102 Ave & 134 St with a view of Alexander circle & a 2-minute walk to the fountain! This lot has no demolition required, build your dream home on this absolutely stunning and extremely rare lot that sides lush trees for extreme privacy mature trees for a relaxing backyard to entertain. Located within the Glenora school district and close to all Community amenities. Brand new pickle ball courts, Skating rinks, Tennis Courts and Outdoor community garden and gym. Steps away to the future 142ST/Glenora LRT Station, West Block project, short walk to Vies for Pies/Columbian Coffee and the 133 St Glenora LRT Station.

# **Community Information**

Address

10235 134 Street

| Area        | Edmonton |
|-------------|----------|
| Subdivision | Glenora  |
| City        | Edmonton |
| County      | ALBERTA  |
| Province    | AB       |
| Postal Code | T5N 2A6  |

## Exterior

Exterior Features Corner Lot, Fenced, Fruit Trees/Shrubs, Landscaped, Level Land, No Back Lane, Playground Nearby, Public Transportation, Schools, Shopping Nearby, Treed Lot