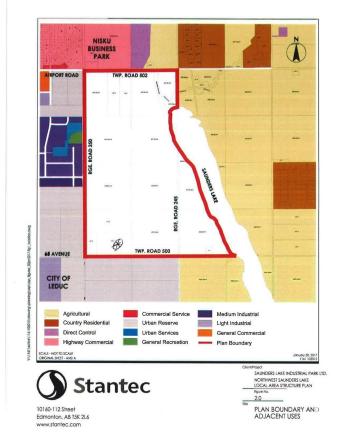

## \$3,890,000

0 Bedroom, 0.00 Bathroom, Rural on 59.80 Acres

None, Rural Leduc County, AB

APP 59.8 ACRES(MORE OR LESS).LOCATED ON 65 AVE BETWEEN RR 245 AND 250.PARCEL IS LOCATED IN LEDUC COUNTY AND HAS A GREAT POTENTIAL IN SAUNDERS LAKE AREA STRUCTURE PLAN.FUTURE PROPOSED ZONING IS MEDIUM INDUSTRIAL.