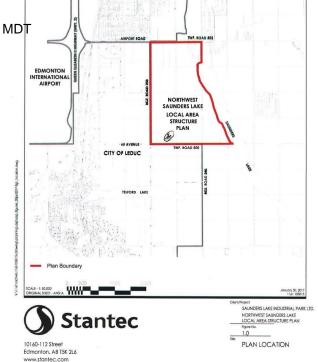

## \$3,890,000

0 Bedroom, 0.00 Bathroom, Rural on 59.80 Acres

None, Rural Leduc County, AB

APP 59.8 ACRES(MORE OR LESS).LOCATED ON 65 AVE BETWEEN RR 245 AND 250.PARCEL IS LOCATED IN LEDUC COUNTY AND HAS A GREAT POTENTIAL IN SAUNDERS LAKE AREA STRUCTURE PLAN.FUTURE PROPOSED ZONING IS MEDIUM INDUSTRIAL.