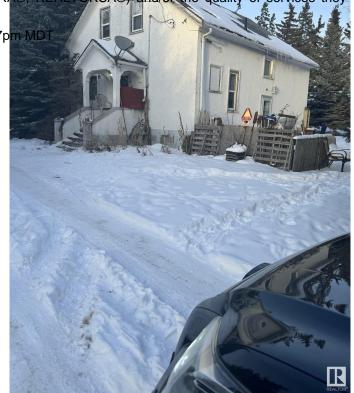

### \$1,899,000

0 Bedroom, 0.00 Bathroom, Rural on 21.18 Acres

None, Rural Leduc County, AB

Five minutes from Edmonton International Airport, 21.18 Acres zoned Country Residential with great exposure of Airport Road. Presently generating \$4700 rental income from various residential units on the property, rented on month to month basis, plus a vacant heated shop (rented in past) also can generate another \$500/month, also a vacant Barn can be rented for horses etc, numerous possibilities of generating more rental income. Property being sold at "As-is" basis, Country residential land use zone allows potential development of this property into 7 separate Estate lots, some of them backing to a natural creek.